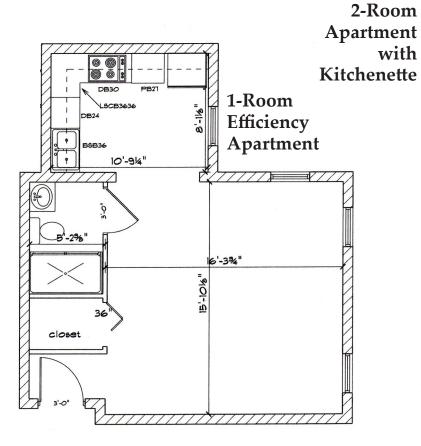

## **Quad Apartments**

The Quad has spacious 1-, 2- and 3-room apartments, surrounding a beautiful courtyard.