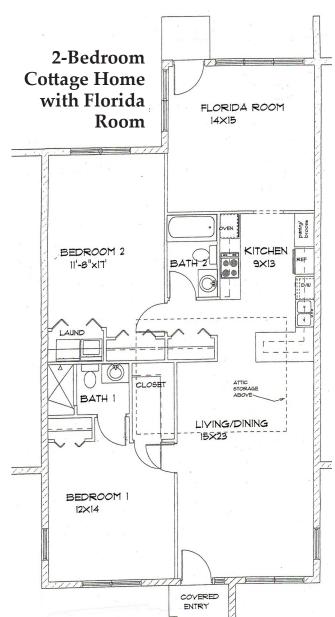

## Historic Cottages

Choose from 1- and 2-bedroom cottages. Each one has a unique layout, some with a bonus room or a Florida room.