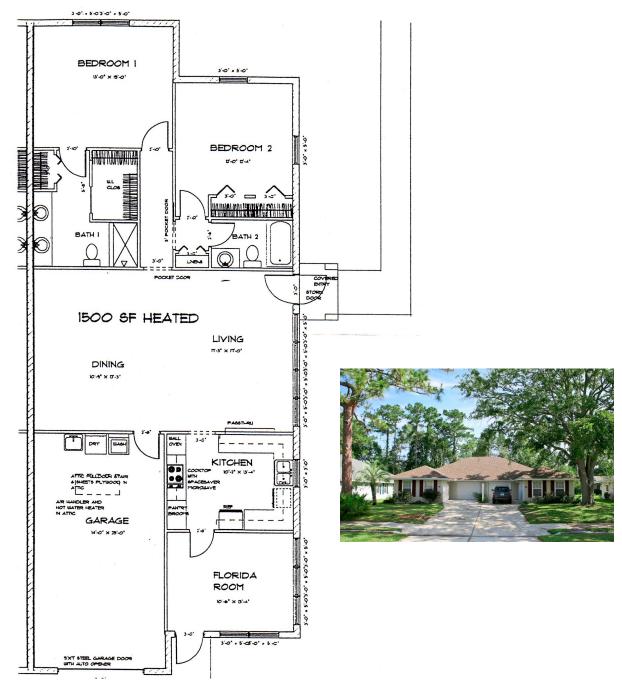

## Single-Family Homes

These are just two of the many floor plans you can choose from. Like the cottages, each layout is unique.

Shown here: a 3-bedroom/2-bath with a family room, and a 2-bedroom/2-bath with a Florida room.