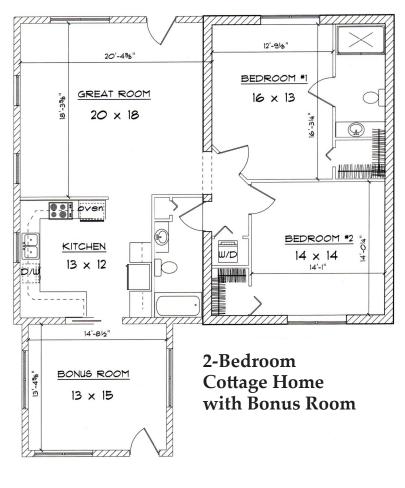

## Historic Cottages

Choose from 1- and 2-bedroom cottages. Each one has a unique layout, some with a bonus room or a Florida room.