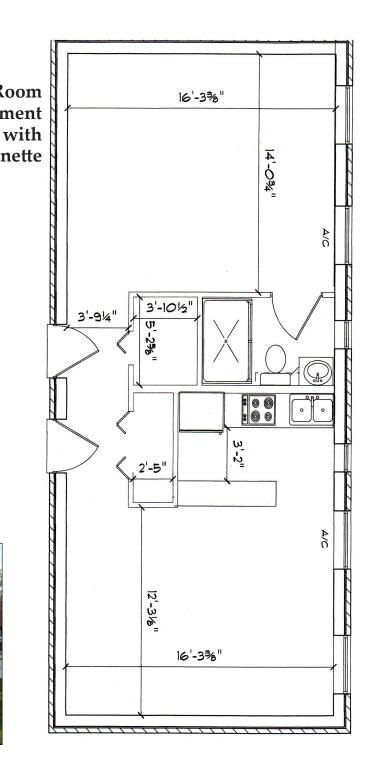

## **Quad Apartments**

The Quad has spacious 1-, 2- and 3-room apartments, surrounding a beautiful courtyard.