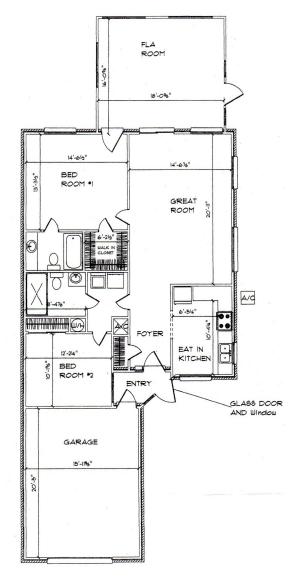

## Single-Family Homes

These are just two of the many floor plans you can choose from. Like the cottages, each layout is unique.

Shown here: a 3-bedroom/2-bath with a family room, and a 2-bedroom/2-bath with a Florida room.