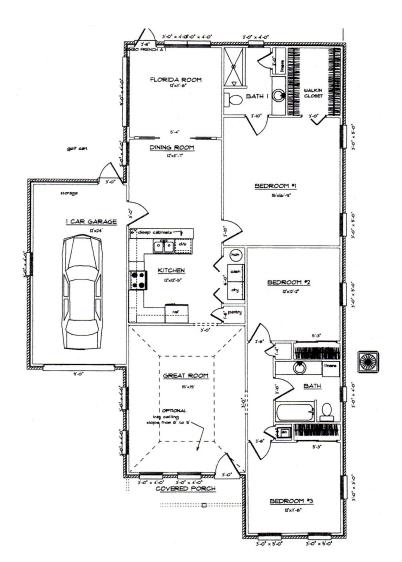

## Single-Family Homes

These are just two of the many floor plans you can choose from. Like the cottages, each layout is unique.

Shown here: a 3-bedroom/2-bath with a family room, and a 2-bedroom/2-bath with a Florida room.